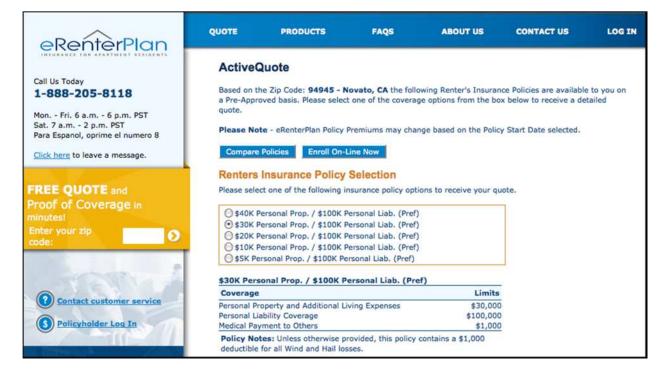

#### **Viewing Lease Details**

You can review your lease details from the **My Rentals** screen.

| 2)                   |            |            | (1)<br>Give Notice Print                                  |                |              |            |
|----------------------|------------|------------|-----------------------------------------------------------|----------------|--------------|------------|
| Rental Detail        |            |            |                                                           |                |              |            |
| Address              | 23         | Presidio l | Lane in San Francisco, CA                                 | Move In Dat    | e            | 02/16/2010 |
| Unit                 | (m)        |            |                                                           | End Date       |              | 02/14/2011 |
| Status               | Active     |            |                                                           | Start Date     |              | 02/15/2010 |
| Tenant Ledger        |            |            |                                                           |                |              |            |
| Total Unpaid         |            |            | eposit Held                                               | Prepayn        |              |            |
| \$750.00             |            | \$         | 1,500.00                                                  | \$0.00         |              |            |
| Туре                 | Date       | Ref #      | Comments                                                  |                | Amount       | Balance    |
| Rent                 | 03/01/2010 |            |                                                           |                | \$2,000.00   | \$2,000.00 |
| Payment              | 02/22/2010 | 002        |                                                           |                | (\$35.00)    | (\$0.00)   |
| Late Fee<br>(Manual) | 02/22/2010 | 01         | This a manual late fee since t<br>was accidently credited | he earlier one | \$35.00      | \$35.00    |
| Payment              | 02/19/2010 | 948        |                                                           |                | (\$1,250.00) | (\$0.00)   |
| Payment              | 02/16/2010 | 23         |                                                           |                | (\$2,428.57) | (\$0.00)   |
| Security Deposit     | 02/16/2010 |            |                                                           |                | \$1,500.00   | \$2,428.57 |
| Rent                 | 02/16/2010 |            | Prorated for 13 days                                      |                | \$928.57     | \$928.57   |

- 1. The **Give Notice** button allows you to give notice that you are moving out. The notice is given in real time. The **Print** button allows you to print a paper copy of your ledger.
- 2. The **Rental Details** section includes the address, status, move in, and lease start and end dates.
- 3. The **Tenant Ledger** is not always available depending on how your management team has setup the portals. The ledger includes the details of payments and adjustments on the lease, including deposits.

### **Giving Notice**

The **Give Notice** button allows you to notify your management that you are moving out. This feature automatically notifies the management team that you have given a notice.

| Step                                                                                 | Action/Screen            |                                                            |
|--------------------------------------------------------------------------------------|--------------------------|------------------------------------------------------------|
| From the <b>My Rentals</b><br>screen, click the <b>Give</b><br><b>Notice</b> button. | Rental Detail<br>Address | Give Notice Print<br>23 Presidio Lane in San Francisco, CA |
| Complete all relevant fields.                                                        |                          | o Lane > Move Out Notice<br>Save Cancel                    |
|                                                                                      | Move Out Information     |                                                            |
|                                                                                      | Notice Given Date        | 03/01/2010                                                 |
|                                                                                      | Reason For Leaving       | BOUGHT HOUSE 💌                                             |
|                                                                                      | Move Out Date            |                                                            |
|                                                                                      | Forwarding Address       |                                                            |
|                                                                                      | Name                     | Bahama, T.                                                 |
|                                                                                      | Address                  | 23 Presidio Lane                                           |
|                                                                                      | Address Cont.            |                                                            |
|                                                                                      | City                     | San Francisco                                              |
|                                                                                      | State/Province           |                                                            |
|                                                                                      | Zip/Postal Code          | 94089                                                      |
|                                                                                      |                          | Save Cancel                                                |
| Click the <b>Save</b> button.                                                        | Saven                    |                                                            |