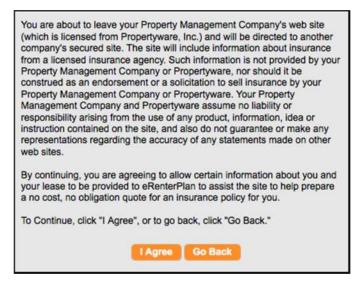

# **My Account**

The **My Account** has the following buttons and sections:

- Setup Payment Account buttons: Setup a payment account.
- New Service buttons: Create new service requests.
- **Community Message:** Look at the management team message.
- **Summary:** View your lease information and make payments.
- **My Contact Information:** View and edit contact information and change password.
- My Open Service Requests: Review, cancel, and edit existing service requests.
- **Conversations:** Converse with your management team.
- **Renter's Insurance Advertisement:** If you haven't purchased rental insurance, you see an eRenter Plan advertisement.