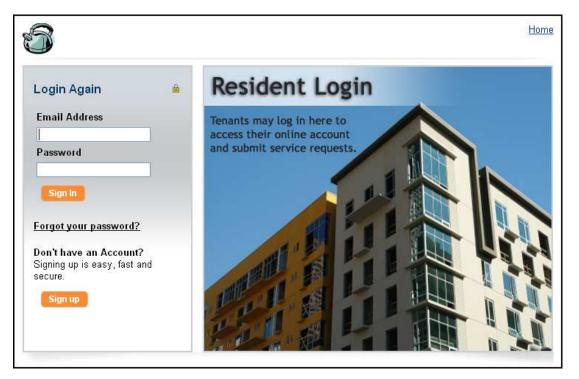

#### Logging into the Tenant Portal

You need an email address to access your personalized portal. Your email address is your username for logging into your account. Your property manager sends an email with login instructions.

If you forget your password, use the **Forgot your password?** link to request a new password. You need to provide your first and last names and email. Enter the same email address that your property manager has on file.

#### Signing up for Tenant Account

You can sign up for your Tenant Portal account at the property management company website. From the Tenant Portal link, click the **Sign up** button.

Don't have an Account? Signing up is easy, fast and secure.