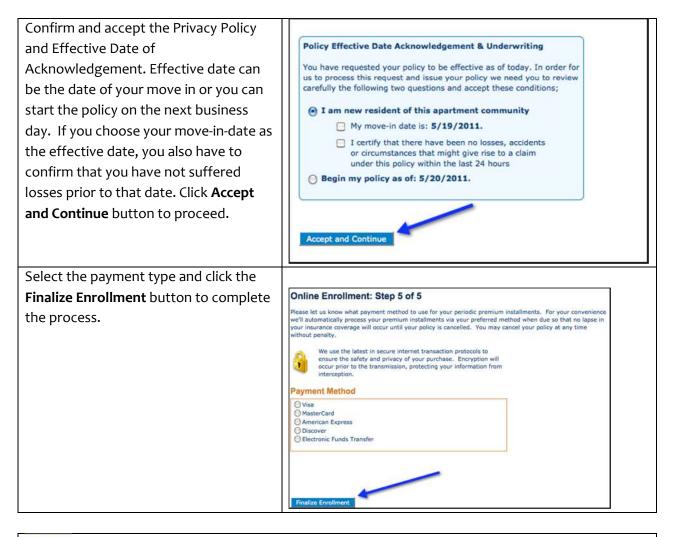

|
| Enter Policy Effective Date and Payment<br>Plan. You need to select an effective<br>date and payment plan. You can choose<br>monthly, quarterly, semi-annual, or<br>annual. Click the <b>Continue to Step 4</b><br>button to proceed.                                                         | Online Enrollment: Step 3 of 5         Policy Effective Date and Premium Payment Term         Insured Names: Ann Ruiz         Ann Ruiz         Michael Ruiz         City, State, Zip: 14 Robinhood Dr #         Novato, CA 94945-3408         ZIP+4 was changed         Mailing Address: None specified         (If different than insured location)         * Policy Effective Date:         \$/19/2011         Image: The State St |





# Note

Questions and inquiries about the policy and making claims should be directed to eRenterPlan Insurance. You receive a welcome email with contact information and a link for managing your policy online and customer service.



#### **Viewing Enrollment Confirmation Email**

Once you have enrolled, you receive a confirmation email as shown below:





#### **Viewing Policy Details on the Portal**

The **Renter's Insurance** screen contains information about your policy purchased through eRenterPlan. If the property management team elects to record policies purchased through a third party, information on that policy is also available. Information remains available until it is deleted, even on expired or cancelled policies.

| My Account    | My Rental     | Maintenance