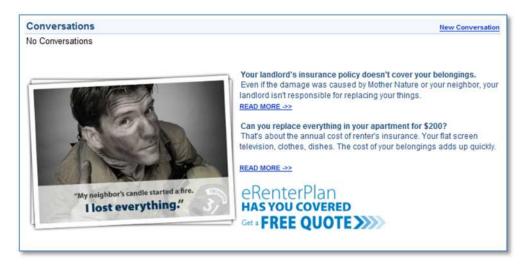

# **My Account**

The **My Account** has the following buttons and sections:

- Setup Payment Account buttons: Setup a payment account.
- New Service buttons: Create new service requests.
- **Community Message:** Look at the management team message.
- **Summary:** View your lease information and make payments.
- **My Contact Information:** View and edit contact information and change password.
- My Open Service Requests: Review, cancel, and edit existing service requests.
- **Conversations:** Converse with your management team.
- **Renter's Insurance Advertisement:** If you haven't purchased rental insurance, you see an eRenter Plan advertisement.

#### **Conversing with the Management Team**

You or your management team can initiate conversations. All conversations are displayed at the bottom of the **My Accounts** screen.

| Conversations                           |                                                               | New Conversation |
|-----------------------------------------|---------------------------------------------------------------|------------------|
| <b>Tommy Bahama</b><br>3/1/10 4:5:42 PM | <u>Rent</u><br>Hi, Wanted to make sure you got my rent check. | 1 Comment(s)     |